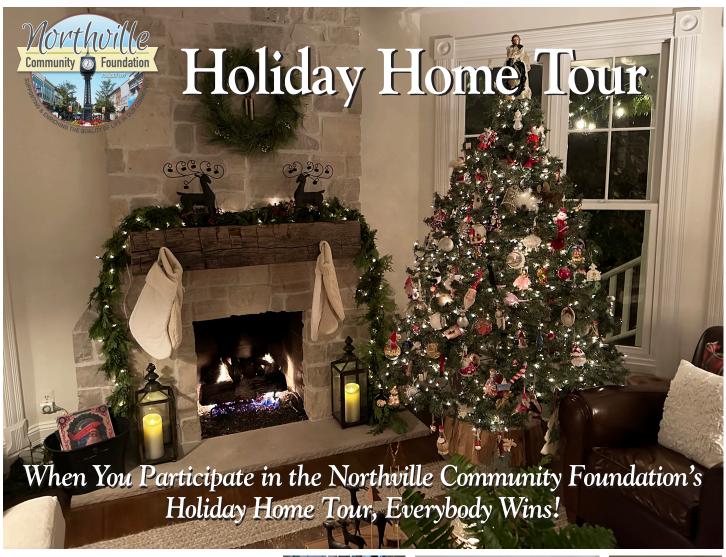

## HOW THE HOLIDAY HOME TOUR BENEFITS THE COMMUNITY:

The Holiday Home Tour is a fundraiser for the Northville Community Foundation (NCF). The Foundation exists for the purpose of enhancing and enriching life in the community. Specifically, the Holiday Home Tour helps the NCF:

If you choose to participate, there is no cost to you. It's a great way to share your holiday spirit through both your individual style and your generousity to your community! **Thank you for your support!** 